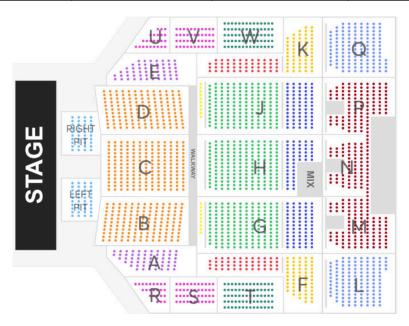

## Ticket Scaling - BGC LIVE: The Sound of Generations

| Color on Seating<br>Chart | Sections                              | Base Price (without facility fee, service fees, Ticketmaster fees) | Martin Marietta<br>ALL-IN Pricing | Early Bird<br>Discount<br>(Gala<br>Attendees) | Non-Gala<br>Early Bird<br>Discount |
|---------------------------|---------------------------------------|--------------------------------------------------------------------|-----------------------------------|-----------------------------------------------|------------------------------------|
| Light Blue                | Pit (closest to stage)                | \$139.00                                                           | \$163.47                          | 12%<br>\$143.85                               | 10%<br>\$147.12                    |
| Orange                    | Dress Circle<br>B, C, D,              | \$124.00                                                           | \$145.97                          | 12%<br>\$128.45                               | 10%<br>131.37                      |
| Purple                    | Dress Circle<br>A & E                 | \$119.00                                                           | \$140.82                          | 12%<br>\$123.92                               | 10%<br>\$126.73                    |
| Green                     | Orchestra<br>G, H, J                  | \$109.00                                                           | \$130.52                          | 12%<br>\$114.86                               | 10%<br>\$117.47                    |
| Red                       | Orchestra<br>F, K (in red)            | \$99.00                                                            | \$120.22                          | 12%<br>\$105.79                               | 10%<br>\$108.20                    |
| Blue                      | Mezzanine<br>G, H, J (in blue)        | \$84.00                                                            | \$104.77                          | 16%<br>\$88.00                                | 14%<br>\$90.10                     |
| Gold                      | Mezzanine<br>F, K (in gold)           | \$79.00                                                            | \$99.62                           | 16%<br>\$83.68                                | 14%<br>\$85.67                     |
| Puce                      | Side Mezzanine<br>R, S, U, V          | \$74.00                                                            | \$94.52                           | 16%<br>\$79.40                                | 14%<br>\$81.29                     |
| Forest Green              | Side Mezzanine<br>T, W                | \$69.00                                                            | \$89.37                           | 16%<br>\$75.07                                | 14%<br>\$76.86                     |
| Crimson                   | Balcony<br>M, N, P                    | \$54.00                                                            | \$72.22                           | 20%<br>\$57.78                                | 18%<br>\$59.22                     |
| Lavender                  | Balcony<br>L, Q                       | \$49.00                                                            | \$67.07                           | 20%<br>\$53.66                                | 18%<br>\$55.00                     |
| Yellow                    | ADA<br>Right in front of<br>Mezzanine | \$49.00                                                            | \$67.07                           | 20%<br>\$53.66                                | 18%<br>\$55.00                     |